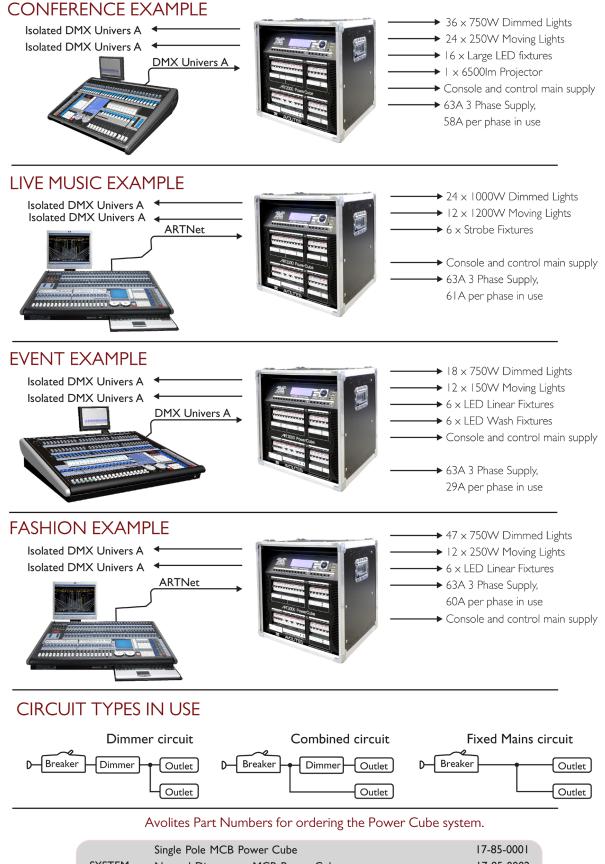

Proven ART2000 technology 26 Users Circuits rated at 10Amps or 16 Amps, 100% duty cycle One Person Lift – Quick to setup Compact dimensions, width 51cm height 52cm depth 44.5cm 150 micro seconds rise time chokes Flight case is designed to be securely stacked in operation 63 Amps Three or Single Phase operation Combined "Intake Switch Unit" and Final Distribution Unit conforms to BS7909:2008 and BS7671 17th edition

12 dimmer circuits @ 10 Amps each 6 combined dimmer & fixed mains @ 10 Amps each 6 fixed mains @ 16 Amps each Each circuit has 2 outlets 2 Utility circuits @ 16 Amps each.

Input supplied with 5 pole 63A CEE connector and captive cable 3 LED indicators for mains diagnostics Incoming current sensing isolator. Three x 30mA RCB's fitted allowing single and three phase operations 8 Socapex or Harting Electroflex direct outlet. Two 16A Cee Utility outlets. Available with single pole, two pole ND or double pole breakers.