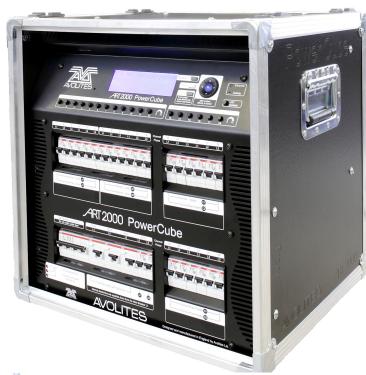

DMX 512 input with two Galvanic and Opto isolated splitter outlets 100Mb Ethernet gateway providing an additional DMX universe with two Galvanic and Opto Isolated splitter outlets AvoTalk™ and ArtNet™ capable Large graphic screen and cursor control switches provide a user friendly interface ART2000 features such as DMX start address and Soft-Patch Separate Curve, Pre-heat and Limit attributes for each channel. Features twelve programmable memories with remote store and playback Web User interface for intuitive setup of larger systems 18 Rotary control Faders for local channel control 12 Rotary Faders for onboard and remote memory control.