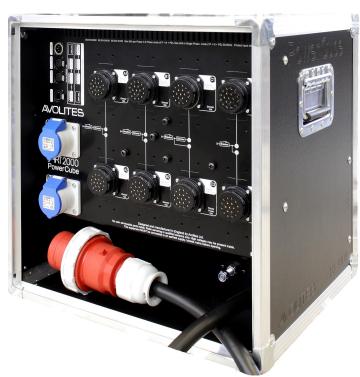

12 dimmer circuits @ 10 Amps each 6 combined dimmer & fixed mains @ 10 Amps each 6 fixed mains @ 16 Amps each Each circuit has 2 outlets 2 Utility circuits @ 16 Amps each.

Input supplied with 5 pole 63A CEE connector and captive cable 3 LED indicators for mains diagnostics Incoming current sensing isolator. Three x 30mA RCB's fitted allowing single and three phase operations 8 Socapex or Harting Electroflex direct outlet. Two 16A Cee Utility outlets. Available with single pole, two pole ND or double pole breakers.